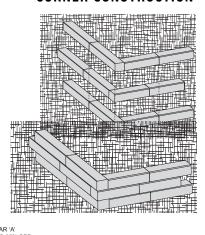

ow available

| BUNDLE | SPECIFICATIONS | IMPERIAL |
|--------|----------------|----------|
|        |                |          |

| Coverage                 | 26.6 ft <sup>2</sup> | 2.47 m <sup>2</sup> |
|--------------------------|----------------------|---------------------|
| Lineal Coverage          | 53.3 ft              | 16.24 m             |
| Weight                   | 2527 lbs             | 1146 kg             |
| Weight per unit          | 158 lbs              | 71.7 kg             |
| Coverage per unit        | 1.66ft <sup>2</sup>  | 0.15 m <sup>2</sup> |
| Lineal coverage per unit | 3.33 ft              | 1.01 m              |

### **COLOURS**

Weatherwood

# 1/2 OFF-SET

Create 1/2 unit (20"w) to start alternating rows.

# TYPICAL CROSS SECTIONS



### CORNER CONSTRUCTION



Alternate overlap each row.