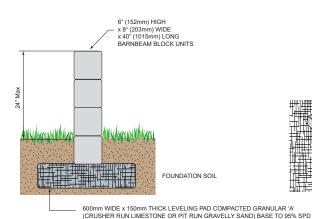

EW FOR 2023 - Firepit kit now available

| BUNDLE | SPECIFICATIONS | IMPERIAL |
|--------|----------------|----------|
|        |                |          |

| Coverage                 | 26.6 ft <sup>2</sup> | 2.47 m <sup>2</sup> |
|--------------------------|----------------------|---------------------|
| Lineal Coverage          | 53.3 ft              | 16.24 m             |
| Weight                   | 2527 lbs             | 1146 kg             |
| Weight per unit          | 158 lbs              | 71.7 kg             |
| Coverage per unit        | 1.66ft <sup>2</sup>  | 0.15 m <sup>2</sup> |
| Lineal coverage per unit | 3.33 ft              | 1.01 m              |

### **COLOURS**

Weatherwood

# 1/2 OFF-SET

Create 1/2 unit (20"w) to start alternating rows.

# TYPICAL CROSS SECTIONS



### CORNER CONSTRUCTION



Alternate overlap each row.