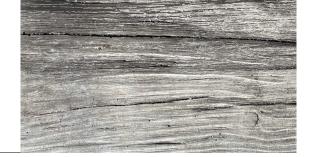

### **NOTES**

The Barnbeam wall combines the natural grains and details of wood with the durability of concrete. These three sided units are produced using Best Way Stone's wetcast technology allowing for maximum detail, and integral colouring throughout the surface.

### **COLOURS**

Weatherwood