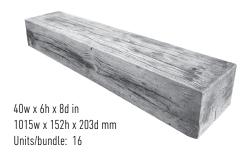

### UNIT

NEW FOR 2023 - Firepit kit now available

| BUNDLE | SPECIFICATIONS | IMPERIAL |
|--------|----------------|----------|
|        |                |          |

| Coverage                 | 26.6 ft <sup>2</sup> | 2.47 m <sup>2</sup> |
|--------------------------|----------------------|---------------------|
| Lineal Coverage          | 53.3 ft              | 16.24 m             |
| Weight                   | 2527 lbs             | 1146 kg             |
| Weight per unit          | 158 lbs              | 71.7 kg             |
| Coverage per unit        | 1.66ft <sup>2</sup>  | 0.15 m <sup>2</sup> |
| Lineal coverage per unit | 3.33 ft              | 1.01 m              |